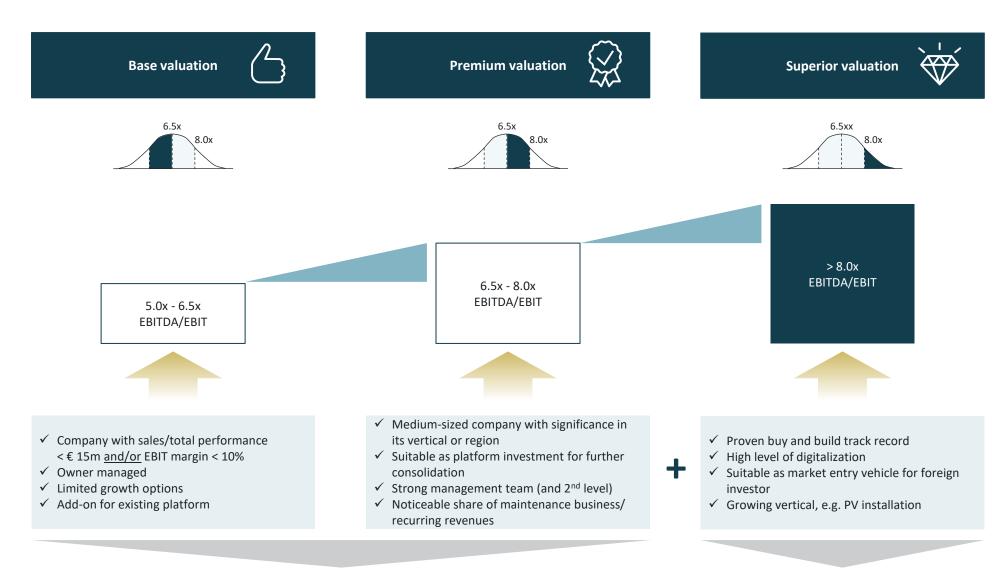

#### **Key Takeaways**

- Ongoing consolidation with PV installation, refrigeration & AC and damage restauration as "hottest" verticals
- Numerous "Roll-ups" of PE firms or Family Offices are seeking acquisitions
- 19 buy and build platforms with a holding period of 3+ years
- Trend towards interdisciplinary groups
- Valuations from 5-6x EBITDA for smaller, owner-managed businesses up to 7-8x EBITDA and above for larger, more professional setups
- Recurring and predictable (maintenance) revenues are fostering valuations
- Listed peers currently trade at approx. 8.3x EBITDA<sub>2023E</sub>

#### Major deal drivers:

- Succession planning of entrepreneurs
- Shortage of skilled labour ("Acquisition Hire")
- Clear trend towards merging mechanical and electronical skills

Valuation considerations: EBIT(DA) multiples typically range between 5-6x for smaller entities with historically grown structures and 7-8x for larger, more professional entities – in some cases valuations can be well above

#### Characteristics of "Good" Craft Companies in M&A Processes

Lessons learned from ongoing and completed Mandates

In the current market environment, a low proportion of new residential construction and a high share of recurring maintenance revenues have a positive valuation impact

## Premium valuation

- ✓ IT systems and digitalization
- Suitability as a buy & build platform; potential to develop the business towards an integrated group (HVAC, FM, fire protection, electrical engineering, refurbishment, etc.)
- No personal dependencies of the business on the management team, project managers, etc. ("key man risks")
- ✓ Strong 2<sup>nd</sup> level management team

Basic

valuation

#### **Valuation Drivers**

Valuation clearly corelates with Size, Profitability and Level of Professionalism of the Target