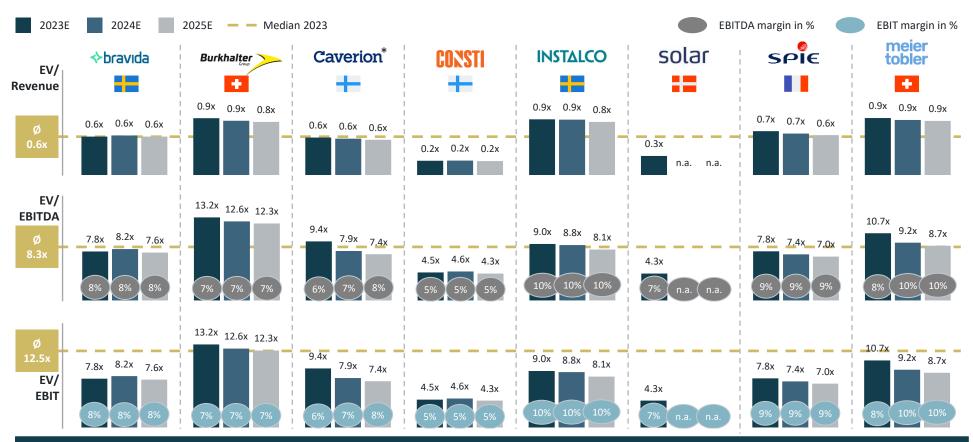

#### Valuation of listed TBS Companies

The Peer Group currently trades at approx. 8.3x EBITDA $_{2023E}$  or 12.5x EBIT $_{2023E}$ 

Development of Last Twelve Months ("LTM") Multiples

Listed installation and technical building services companies in Europe are currently trading slightly below 5yrs LTM-average of 8.6x EBITDA or 13.1x EBIT, respectively