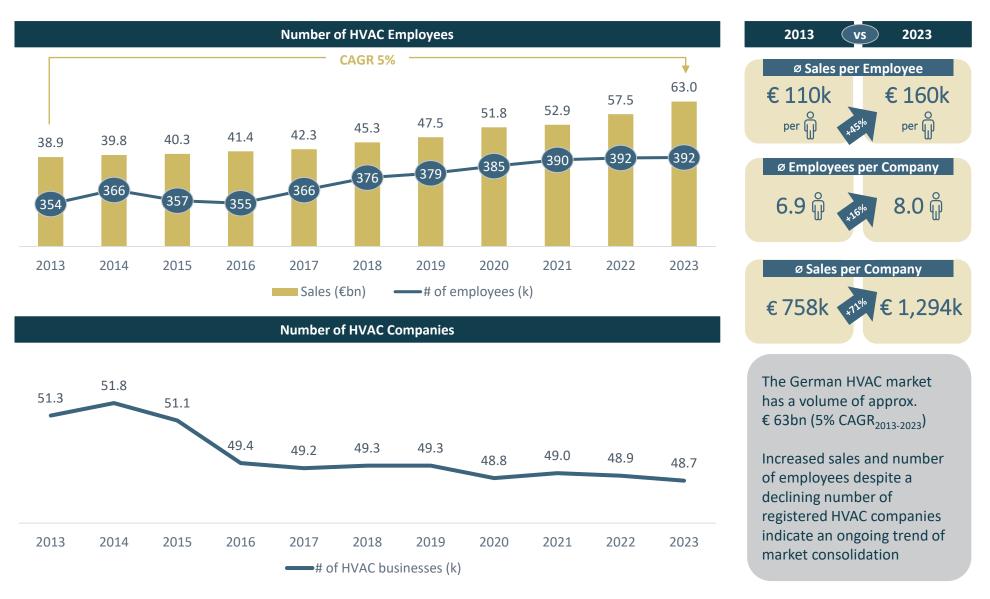

#### **Focus Vertical HVAC Installation**

HVAC has been in the Spotlight of professional Investors over the last Years, resulting in a notable Market Consolidation