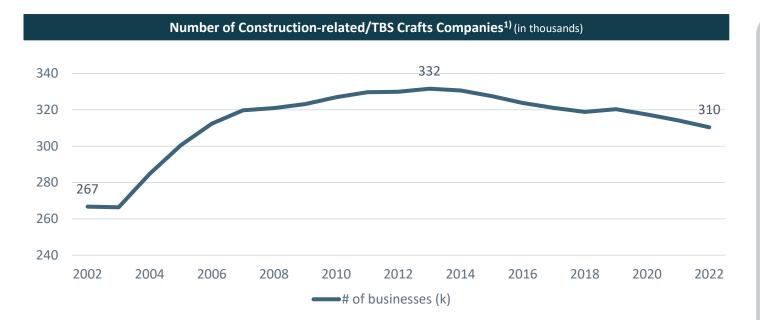

#### **German Crafts Market – Overview**

As per end of 2022, c. 310.000 Technical Building Services Businesses<sup>1)</sup> were registered in Germany

Over the last ten years, the number of constructionrelated businesses has decreased slightly, primarily caused by the shortage of skilled labor and the lack of succession solutions for retiring entrepreneurs as well as the consolidation trend in the German crafts market