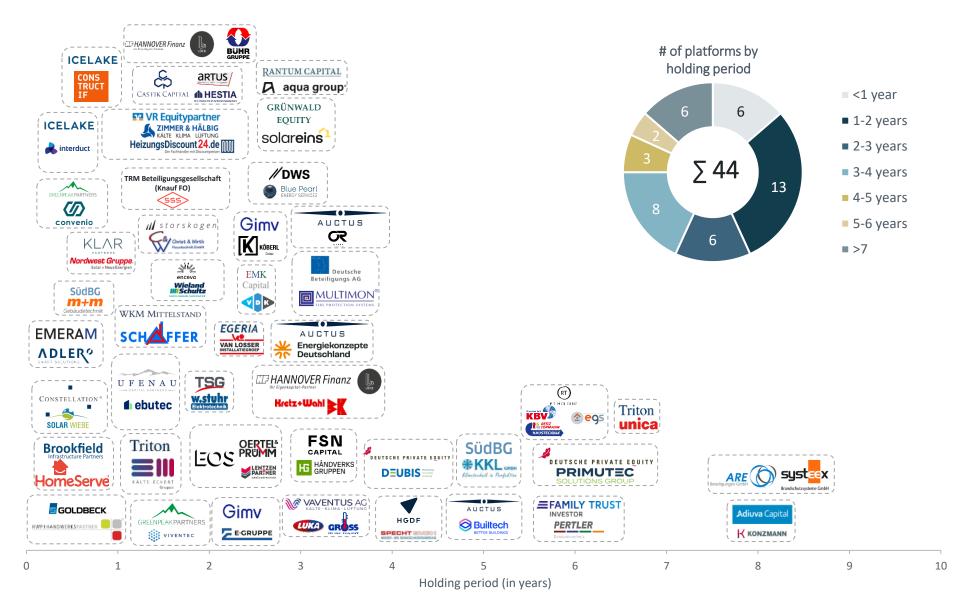

#### **Holding Period of Selected TBS Platforms**

Out of 44 Buy-and-Build Platforms, 19 have been in the Sponsor's Portfolio for more than 3 Years

Integrated Groups (1/3)

|                      | Owner                          | KPIs                                                            | Description                                                                                                                                                                                                                                                                                                                                                                                      | Add-ons and Acquisitions                                                                                                                                                                                                                                                                                                                                                                                                                                                      |
|----------------------|--------------------------------|-----------------------------------------------------------------|--------------------------------------------------------------------------------------------------------------------------------------------------------------------------------------------------------------------------------------------------------------------------------------------------------------------------------------------------------------------------------------------------|-------------------------------------------------------------------------------------------------------------------------------------------------------------------------------------------------------------------------------------------------------------------------------------------------------------------------------------------------------------------------------------------------------------------------------------------------------------------------------|
| Builtech             | AUCTUS<br>Acquired 2018        | Total output (€m) 200+EBITDA (€m)22.0Employees1,000Add-ons27    | Platform for technical building services in the<br>DACH region. With more than 20 add-ons the<br>company operates as a one-stop shop for<br>various TBS including heating, sanitary,<br>electrical, air condition, automation and<br>technical building envelope solutions.                                                                                                                      | YearCompanyServices2022STELCERElectrical engineering2023ConstructionHVAC2023ConstructionElectrical engineering2023ConstructionElectrical engineering2023ConstructionElectrical engineering2023ConstructionHVAC                                                                                                                                                                                                                                                                |
| HWPFHANDWERKSPATTNER | GOLDBECK                       | Total output (€m) 130.0EBITDA (€m)c. 15Employees1,000Add-ons29  | The TBS platform HWP Handwerkspartner<br>which was owned by Adiuva Capital until April<br>2023, is a holding with craftsman shops in more<br>than 15 sites in Germany and Luxemburg. The<br>group's focus is on painting and decorating<br>works, technical building services and building<br>protection services.                                                                               | Year     Company     Services       2022     Image: Company     Electrical engineering       2023     Image: Company     TBS       2023     Image: Company     Painting services       2023     ABY Bay     Building sealing       2023     Image: Company     HVAC                                                                                                                                                                                                           |
| Heinrich Schmid      | Schmid Family<br>Founded 1910  | Total output (€m) 779.4EBITDA (€m)n.a.Employees6,000Add-onsn.a. | With more than 180 sites, Heinrich Schmid is<br>one of the largest technical building service<br>groups in DACH and employs painters, dry<br>builders, steelworkers, tilers and other<br>craftsmen. The group focuses on organic and<br>inorganic growth and acquired more than 40<br>craft businesses within the last five years.                                                               | YearCompanyServices2022Image: Descent services2022Image: Descent services2022Image: Descent services2022Image: Descent services2022Image: Descent services2023Image: Descent services2023Image: Descent services                                                                                                                                                                                                                                                              |
| HÅNDVERKS<br>GRUPPEN | FSN<br>CAPITAL<br>Founded 2020 | Total output (€m) 567.4EBITDA (€m)n.a.Employees4,300Add-ons132  | Handverksgruppen is a Nordic handicraft<br>platform mainly focusing on painting services<br>and surface treatment services such as masonry<br>sealing, tiling, and flooring. The group was<br>founded by the merger of 30 handicraft<br>businesses in Norway in July 2020 and has since<br>then, expanded its business to Sweden and<br>Denmark. The group entered the German<br>market in 2023. | Year       Company       Services         2023       Image: Company       Painting services         2023       Image: Citry GOLV       Flooring services         2023       Image: Citry GOLV       Flooring services         2023       Image: Citry GOLV       Painting services         2023       Image: Citry Citry       Painting services         2023       Image: Citry Citry       Painting services         2023       Image: Citry Citry       Surface treatments |