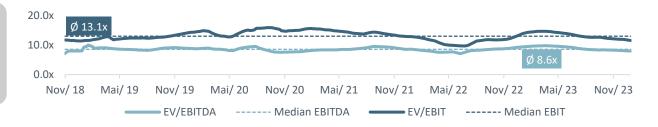

#### Valuation of listed TBS Companies

The Peer Group currently trades at approx. 8.3x EBITDA $_{2023E}$  or 12.5x EBIT $_{2023E}$ 

Development of Last Twelve Months ("LTM") Multiples

Listed installation and technical building services companies in Europe are currently trading slightly below 5yrs LTM-average of 8.6x EBITDA or 13.1x EBIT, respectively