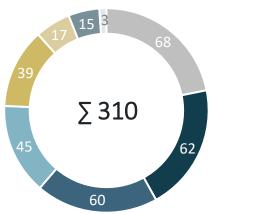

#### TBS Companies per Vertical (in thousands)

As of 2022, most businesses are registered in the fields of HVAC installation (68k), electrical installation (62k), and tiling (60k)