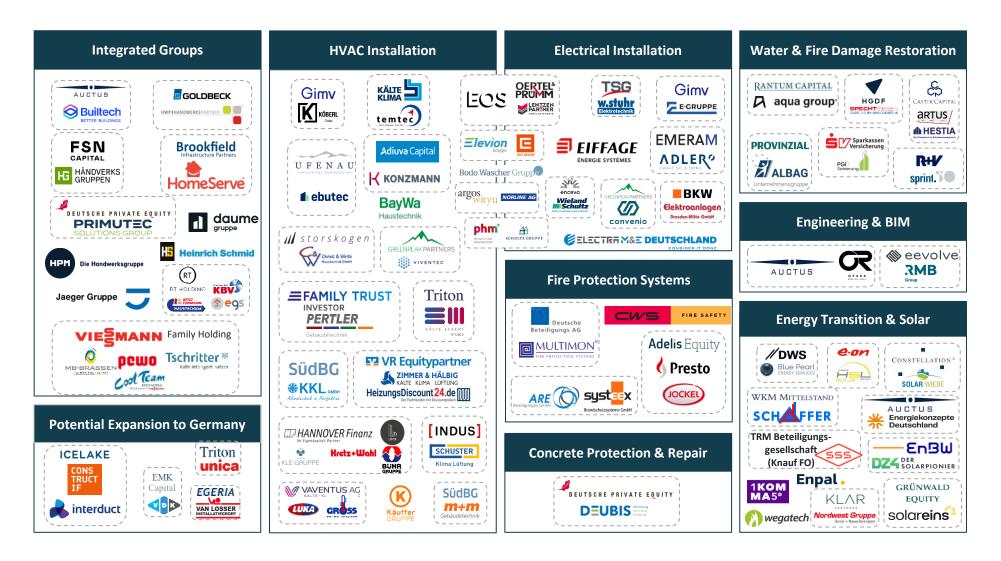

#### **Holding Period of Selected TBS Platforms**

Out of 44 Buy-and-Build Platforms, 19 have been in the Sponsor's Portfolio for more than 3 Years

Integrated Groups (1/3)

|                      | Owner                          | KPIs                                                            | Description                                                                                                                                                                                                                                                                                                                                                                                      | Add-ons and Acquisitions                                                                                                                                                                                                                                                                                                                                                                                                                                                      |
|----------------------|--------------------------------|-----------------------------------------------------------------|--------------------------------------------------------------------------------------------------------------------------------------------------------------------------------------------------------------------------------------------------------------------------------------------------------------------------------------------------------------------------------------------------|-------------------------------------------------------------------------------------------------------------------------------------------------------------------------------------------------------------------------------------------------------------------------------------------------------------------------------------------------------------------------------------------------------------------------------------------------------------------------------|
| Builtech             | AUCTUS<br>Acquired 2018        | Total output (€m) 200+EBITDA (€m)22.0Employees1,000Add-ons27    | Platform for technical building services in the<br>DACH region. With more than 20 add-ons the<br>company operates as a one-stop shop for<br>various TBS including heating, sanitary,<br>electrical, air condition, automation and<br>technical building envelope solutions.                                                                                                                      | YearCompanyServices2022STELCERElectrical engineering2023ConstructionHVAC2023ConstructionElectrical engineering2023ConstructionElectrical engineering2023ConstructionElectrical engineering2023ConstructionHVAC                                                                                                                                                                                                                                                                |
| HWPFHANDWERKSPATTNER | GOLDBECK                       | Total output (€m) 130.0EBITDA (€m)c. 15Employees1,000Add-ons29  | The TBS platform HWP Handwerkspartner<br>which was owned by Adiuva Capital until April<br>2023, is a holding with craftsman shops in more<br>than 15 sites in Germany and Luxemburg. The<br>group's focus is on painting and decorating<br>works, technical building services and building<br>protection services.                                                                               | Year     Company     Services       2022     Image: Company     Electrical engineering       2023     Image: Company     TBS       2023     Image: Company     Painting services       2023     ABY Bay     Building sealing       2023     Image: Company     HVAC                                                                                                                                                                                                           |
| Heinrich Schmid      | Schmid Family<br>Founded 1910  | Total output (€m) 779.4EBITDA (€m)n.a.Employees6,000Add-onsn.a. | With more than 180 sites, Heinrich Schmid is<br>one of the largest technical building service<br>groups in DACH and employs painters, dry<br>builders, steelworkers, tilers and other<br>craftsmen. The group focuses on organic and<br>inorganic growth and acquired more than 40<br>craft businesses within the last five years.                                                               | YearCompanyServices2022Image: Descent services2022Image: Descent services2022Image: Descent services2022Image: Descent services2022Image: Descent services2023Image: Descent services2023Image: Descent services                                                                                                                                                                                                                                                              |
| HÅNDVERKS<br>GRUPPEN | FSN<br>CAPITAL<br>Founded 2020 | Total output (€m) 567.4EBITDA (€m)n.a.Employees4,300Add-ons132  | Handverksgruppen is a Nordic handicraft<br>platform mainly focusing on painting services<br>and surface treatment services such as masonry<br>sealing, tiling, and flooring. The group was<br>founded by the merger of 30 handicraft<br>businesses in Norway in July 2020 and has since<br>then, expanded its business to Sweden and<br>Denmark. The group entered the German<br>market in 2023. | Year       Company       Services         2023       Image: Company       Painting services         2023       Image: Citry GOLV       Flooring services         2023       Image: Citry GOLV       Flooring services         2023       Image: Citry GOLV       Painting services         2023       Image: Citry Citry       Painting services         2023       Image: Citry Citry       Painting services         2023       Image: Citry Citry       Surface treatments |